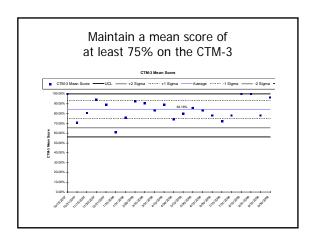

## Patients Enrolled During First CHF Admission

55 Patients

| Patients stayed | 44 |
|-----------------|----|
| out of hospital |    |
| Subsequent      | 11 |
| admissions      |    |



## Patients Enrolled During First CHF Admission

11 Patients w Subsequent Admissions

| Before                   | After                  |
|--------------------------|------------------------|
| Avg # visits = 6.0       | Avg # visits = 4.2     |
| ALOS = 6.0               | ALOS = 4.2             |
| Total Margin = (\$1,577) | Total Margin = (\$197) |



## Patients Enrolled During First CHF Admission

44 Patients w No Other Admissions

| ALOS                    | 5.3     |
|-------------------------|---------|
| Total Margin /<br>visit | (\$868) |



## **Lessons Learned**

- Cost avoidance i