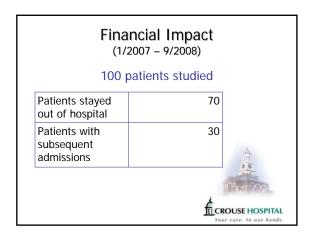

## Patients Enrolled During First CHF Admission

55 Patients

| Patients stayed | 44 |
|-----------------|----|
| out of hospital |    |
| Subsequent      | 11 |
| admissions      |    |



## Patients Enrolled During First CHF Admission

11 Patients w Subsequent Admissions

| Before                   | After                  |
|--------------------------|------------------------|
| Avg # visits = 6.0       | Avg # visits = 4.2     |
| ALOS = 6.0               | ALOS = 4.2             |
| Total Margin = (\$1,577) | Total Margin = (\$197) |



## Patients Enrolled During First CHF Admission

44 Patients w No Other Admissions

| ALOS                    | 5.3     |
|-------------------------|---------|
| Total Margin /<br>visit | (\$868) |



## **Lessons Learned**

- Cost avoidance in fe