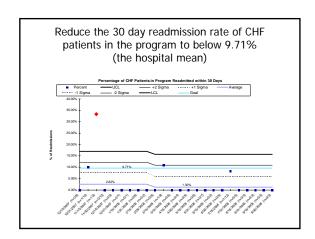

## Patients Enrolled During First CHF Admission

55 Patients

| Patients stayed | 44 |
|-----------------|----|
| out of hospital |    |
| Subsequent      | 11 |
| admissions      |    |



## Patients Enrolled During First CHF Admission

11 Patients w Subsequent Admissions

| Before                   | After                  |
|--------------------------|------------------------|
| Avg # visits = 6.0       | Avg # visits = 4.2     |
| ALOS = 6.0               | ALOS = 4.2             |
| Total Margin = (\$1,577) | Total Margin = (\$197) |



## Patients Enrolled During First CHF Admission

44 Patients w No Other Admissions

| ALOS                    | 5.3     |
|-------------------------|---------|
| Total Margin /<br>visit | (\$868) |



## **Lessons Learned**

- Cost avoidance