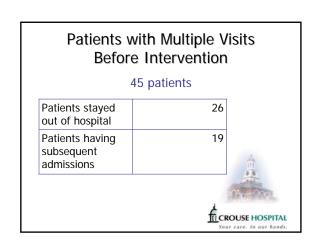

## Patients Enrolled During First CHF Admission

55 Patients

| Patients stayed | 44 |
|-----------------|----|
| out of hospital |    |
| Subsequent      | 11 |
| admissions      |    |



## Patients Enrolled During First CHF Admission

11 Patients w Subsequent Admissions

| Before                   | After                  |
|--------------------------|------------------------|
| Avg # visits = 6.0       | Avg # visits = 4.2     |
| ALOS = 6.0               | ALOS = 4.2             |
| Total Margin = (\$1,577) | Total Margin = (\$197) |



## Patients Enrolled During First CHF Admission

44 Patients w No Other Admissions

| ALOS                    | 5.3     |
|-------------------------|---------|
| Total Margin /<br>visit | (\$868) |



## **Lessons Learned**

- Cost avoidance in fee