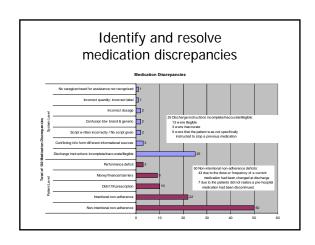

## Patients Enrolled During First CHF Admission

55 Patients

| Patients stayed | 44 |
|-----------------|----|
| out of hospital |    |
| Subsequent      | 11 |
| admissions      |    |



## Patients Enrolled During First CHF Admission

11 Patients w Subsequent Admissions

| Before                   | After                  |
|--------------------------|------------------------|
| Avg # visits = 6.0       | Avg # visits = 4.2     |
| ALOS = 6.0               | ALOS = 4.2             |
| Total Margin = (\$1,577) | Total Margin = (\$197) |



## Patients Enrolled During First CHF Admission

44 Patients w No Other Admissions

| ALOS                    | 5.3     |
|-------------------------|---------|
| Total Margin /<br>visit | (\$868) |



## **Lessons Learned**

- Cost avoidance in